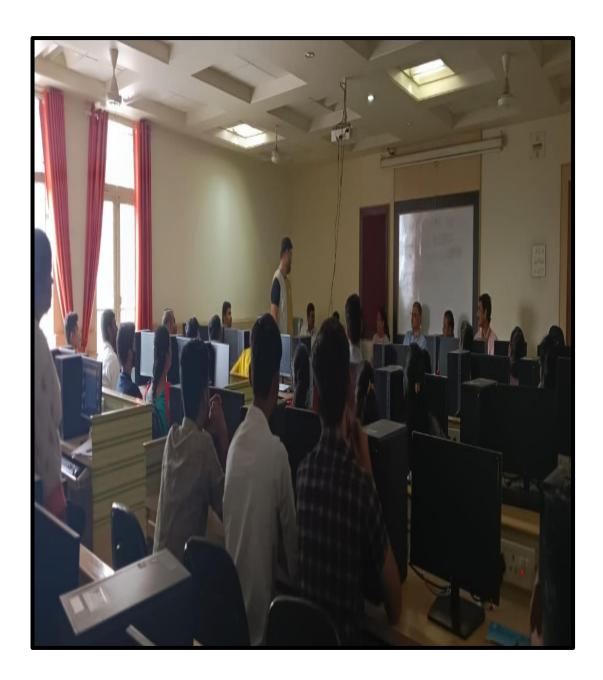

#### Academic Support: MoU with 'Chemsar Research Centre'

Director- Mr. Datta Gaikwad

(Department- Chemistry)

## Academic Support:MoU with 'Chemsar Research Centre'

Director- Mr. Datta Gaikwad

(Department- Chemistry)

**Photograph** 