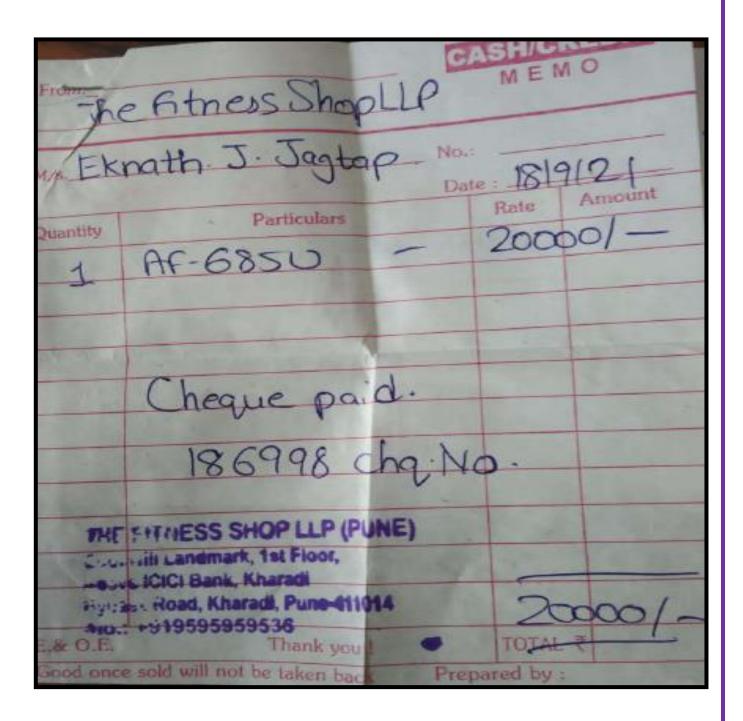

| 49/200035    | 2,000.00  |                    | 35,404.00Cr   |  |
| <b></b>                             |                                           |               |              |           |                    |               |  |
| Petition by 'abule181' on 18        | -Dem-2023 at 10:43                        |               |              |           |                    |               |  |
| Truck Banh                          |                                           |               |              |           |                    |               |  |



#### PDEA's Annasaheb Magar Mahavidyalaya, Hadapsar Pune - 28

## **Non-Financial Support: Aerobic Fitness Cycle**

#### Donated by Dr. Eknath Jagtap



#### **Non-Financial Support: Receipt of Aerobic Fitness Cycle**



#### **Non Financial Support: Donation Offered by Alumnus**

(Dr.Eknath Jagtap)



#### **Non Financial Support: Thanks Giving Letter by Institute**

(Dr.Eknath Jagtap)



# ${\bf Non\ Financial\ Support:\ Books\ Donated\ by\ Mr.\ Krishnakant\ Kobal}$

(Worth Rs 60,063)

2018-2019



#### **Donation Offered by Alumnus**

(Mr.Krishnakant Kobal)

-8. 30.02.20je प्रानि, मा• प्राचार्थ डनण्णासाहेन मगर महाविद्यालय, हउपभर, पुने - ४१९०४८ विषयः - पुस्तकस्वस्मात् देगाती स्वीकारेणवावत.... - महोत्य-मी कुछाकोत कोबल आपल्था महाविद्या-- म्यात्न एम. ए: मराडी - ही पहती संपादन केली आहे: मुटाविद्यालयाच्या संस्कार शिदीशवरच आजपर्भतचा - मासा पमकाशिता स्नेभातील यशस्ति प्रवास राहीमा भारे या महाविद्यालयाम काही पुरत्ने स्वरुपात मेट दिगगि दिग्माचा माझा मानस आहे. कृपमा रि र्गावी आपण स्वीकाशि ही विनंती या पुस्तकोची स