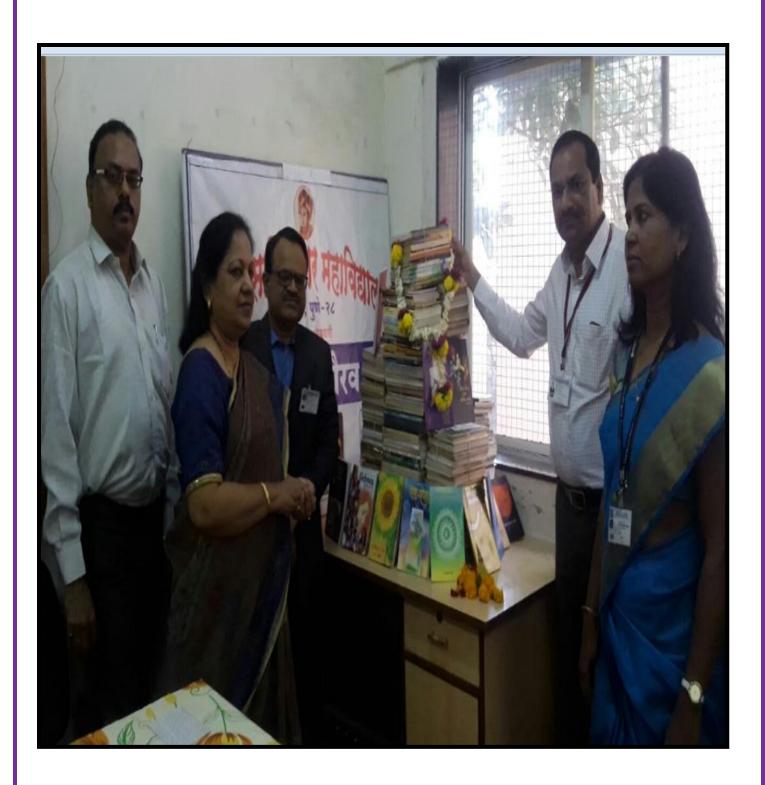

## Non Financial Support: Books Donate by Dr. ShobhaPatil

(Worth Rs 10,129)

2021-2022

#### **Non Financial Support: Donation Offered by Alumnus**

(Dr. Shobha Patil)

#### Non Financial Support: Thanks Giving Letter by Institute

(Dr. Shobha Patil)