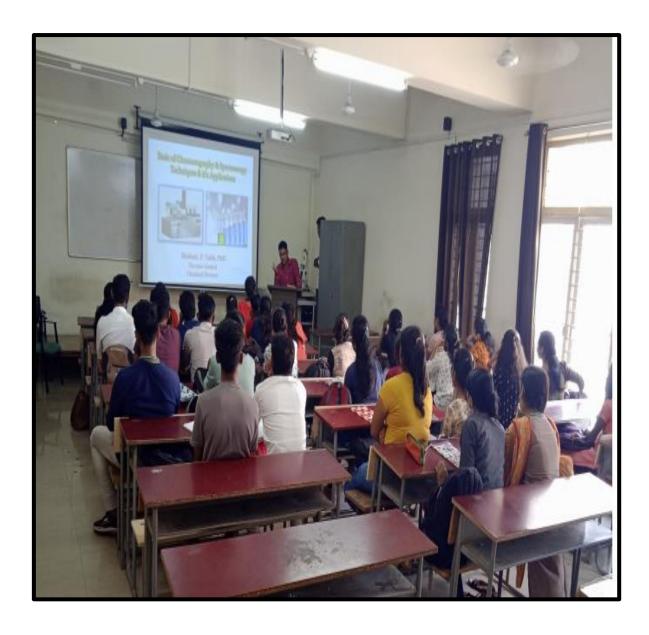

# Academic Support: Guest Lecture on 'Laboratory & Industry Safety' By Mr. Shrikant Takale

(Department- Chemistry)

# Academic Support:Guest Lecture on 'Laboratory & Industry Safety'

By Mr. Shrikant Takale

(Department- Chemistry)

**Photograph** 