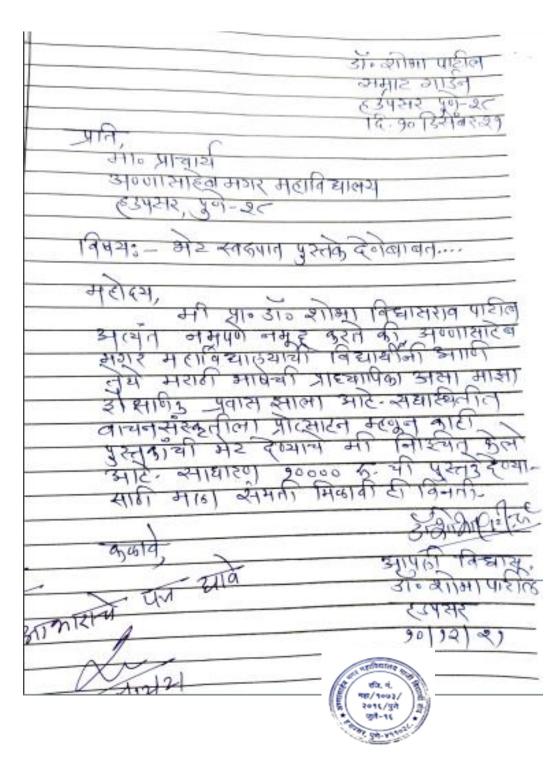

# ${\bf Non\ Financial\ Support:\ Books\ Donated\ by\ Mr.\ Krishnakant\ Kobal}$

(Worth Rs 60,063)

2018-2019

#### **Donation Offered by Alumnus**

(Mr.Krishnakant Kobal)

-8. 30.02.20je प्रानि, मा• प्राचार्थ डनण्णासाहेन मगर महाविद्यालय, हउपभर, पुने - ४१९०४८ विषयः - पुस्तकस्वस्मात् देगाती स्वीकारेणवावत.... - महोत्य-मी कुछाकोत कोबल आपल्था महाविद्या-- म्यात्न एम. ए: मराडी - ही पहती संपादन केली आहे: मुटाविद्यालयाच्या संस्कार शिदीशवरच आजपर्भतचा - मासा पमकाशिता स्नेभातील यशस्ति प्रवास राहीमा भारे या महाविद्यालयाम काही पुरत्ने स्वरुपात मेट दिगगि दिग्माचा माझा मानस आहे. कृपमा रि र्गावी आपण स्वीकाशि ही विनंती या पुस्तकोची साधारण किभन द ६००० चनि आहे