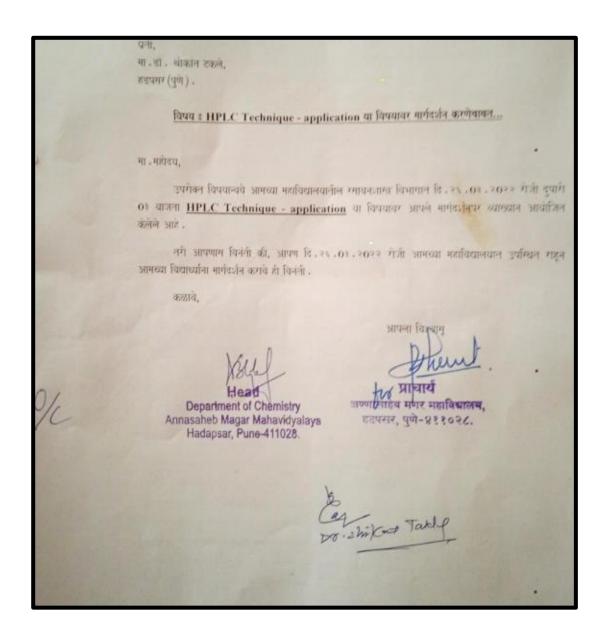

# Academic Support: Guest Lecture on 'Laboratory & Industry Safety' By Mr. Shrikant Takale

(Department- Chemistry)

# Academic Support:Guest Lecture on 'Laboratory & Industry Safety'

By Mr. Shrikant Takale

(Department- Chemistry)

**Photograph** 