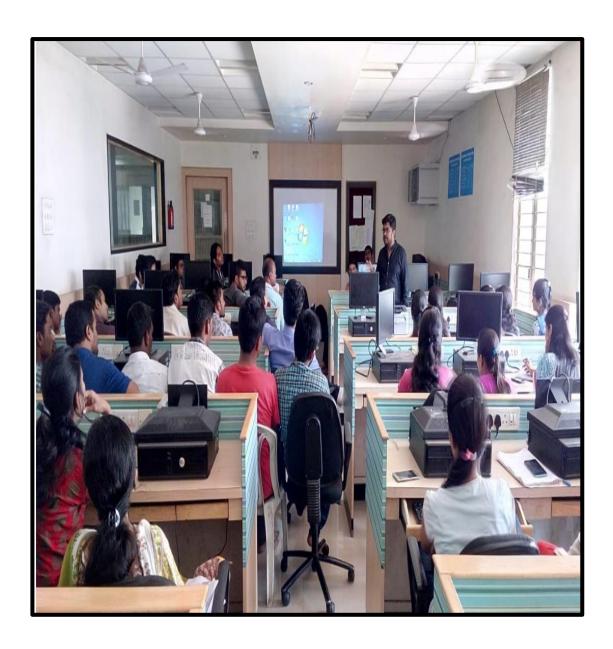

# Academic Support: Guest Lecture on 'Laboratory & Industry Safety' By Mr. Shrikant Takale

(Department- Chemistry)

# Academic Support:Guest Lecture on 'Laboratory & Industry Safety'

By Mr. Shrikant Takale

(Department- Chemistry)

**Photograph** 