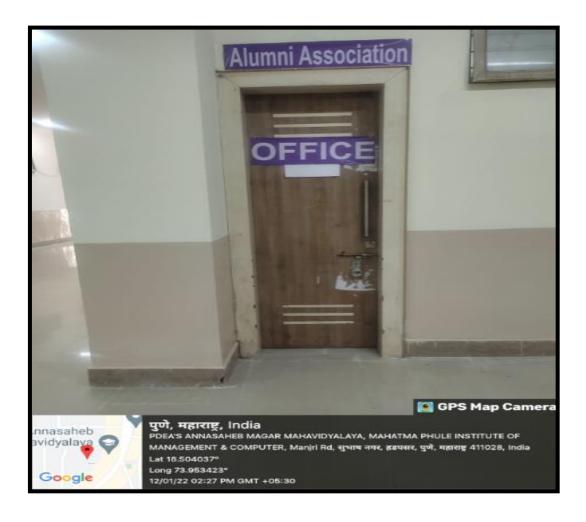

There is a registered Alumni Association that contributes significantly to the development of the institution through financial and/or other support services

**Submitted to** 

#### Self Study Report: 2024 (4th Cycle)

5.4.1. There is a registered Alumni Association that contributes significantly to the development of the institution through financial and/or other support services