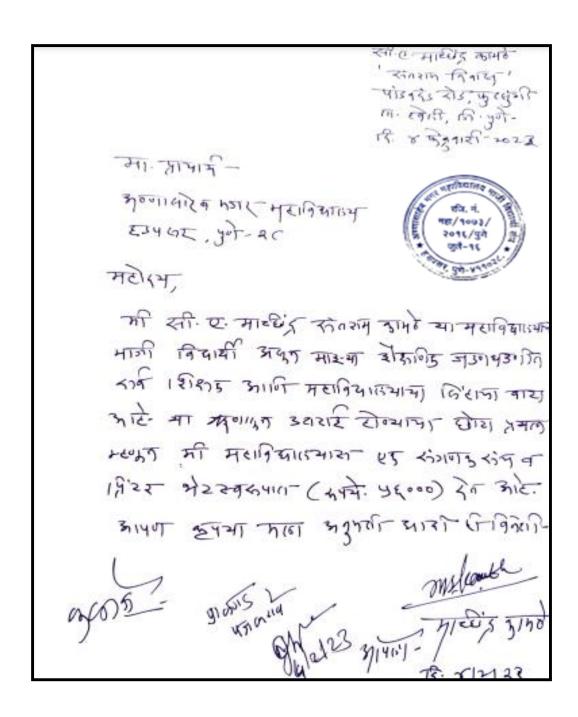

# ${\bf Non\ Financial\ Support:\ Books\ Donated\ by\ Mr.\ Krishnakant\ Kobal}$

(Worth Rs 60,063)

2018-2019

#### **Donation Offered by Alumnus**

(Mr.Krishnakant Kobal)

-8. 30.02.20je प्रानि, मा• प्राचार्थ डनण्णासाहेन मगर महाविद्यालय, हउपभर, पुने - ४१९०४८ विषयः - पुस्तकस्वस्मात् देगाती स्वीकारेणवावत.... - महोत्य-मी कुछाकोत कोबल आपल्था महाविद्या-- म्यात्न एम. ए: मराडी - ही पहती संपादन केली आहे: मुटाविद्यालयाच्या संस्कार शिदीशवरच आजपर्भतचा - मासा पमकाशिता स्नेभातील यशस्ति प्रवास राहीमा भारे या महाविद्यालयाम काही पुरत्ने स्वरुपात मेट दिगगि दिग्माचा माझा मानस आहे. कृपमा रि र्गावी आपण स्वीकाशि ही विनंती या पुस्तकोची साधारण किभन द ६००० चनि आहे

#### Non Financial Support: Thanks The Letter by Institute

(Mr.Krishnakant Kobal)