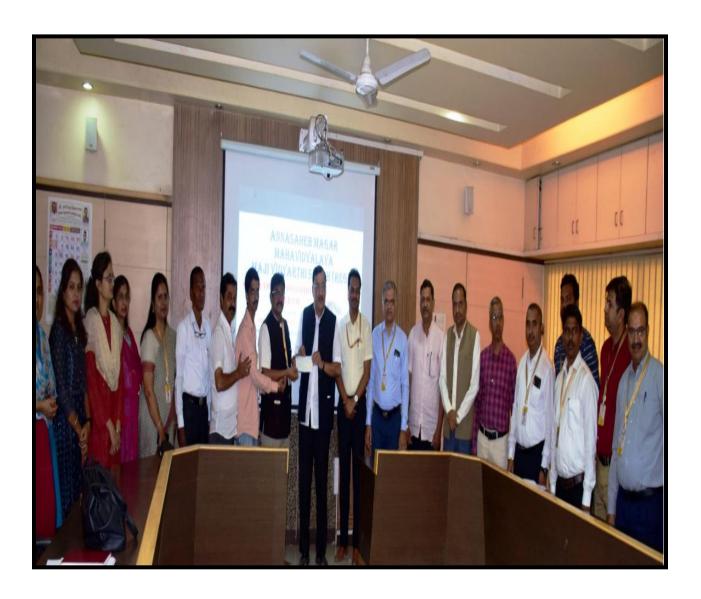

#### **Financial support: Scholarship to Poor and Needy Students**

**Cheque Handed Over to Principal (Dr. Nitin Ghorpade)** 

By Mr. Suresh Ghule (Chairman Alumni Asso.)