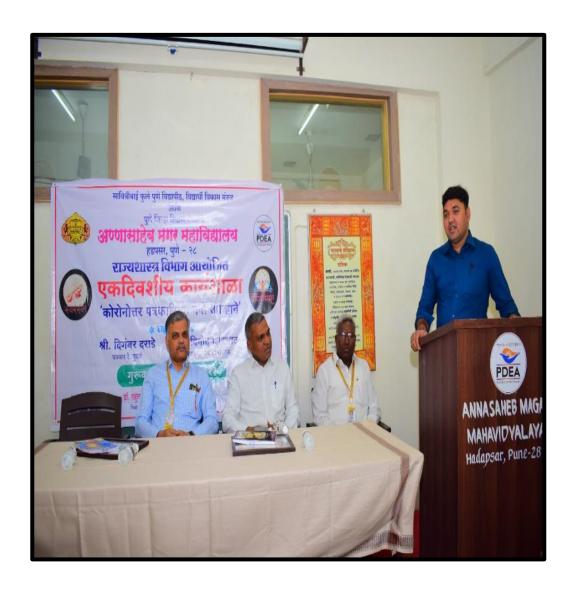

## Academic Support: Guest Lecture on 'Indian Journalism'

By reporter

**DigambarDarade** (Pudhari Newspaper)

KrishnakantKobal (Sakal Newspaper)

PramodGiri (Sakal Newspaper)

**Digambar Mane (Maharashtra Times Newspaper)** 