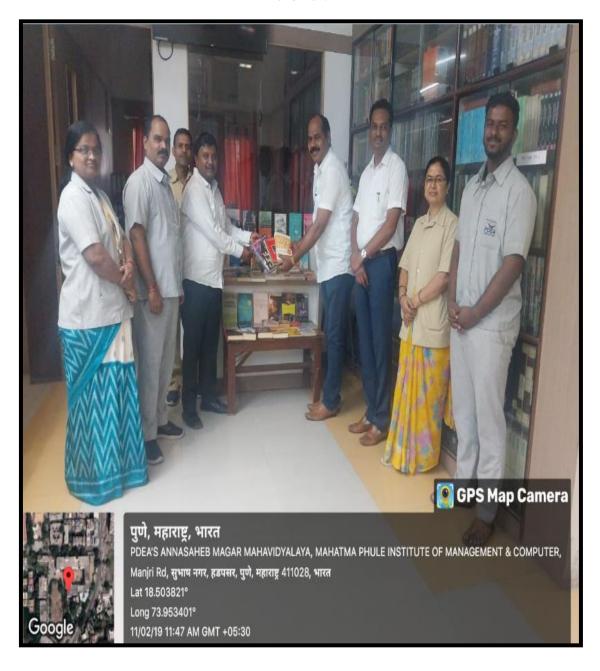

# ${\bf Non\ Financial\ Support:\ Books\ Donated\ by\ Mr.\ Krishnakant\ Kobal}$

(Worth Rs 60,063)

2018-2019

#### **Donation Offered by Alumnus**

(Mr.Krishnakant Kobal)

-8. 30.02.20je प्रानि, मा• प्राचार्थ डनण्णासाहेन मगर महाविद्यालय, हउपभर, पुने - ४१९०४८ विषयः - पुस्तकस्वस्मात् देगाती स्वीकारेणवावत.... - महोत्य-मी कुछाकोत कोबल आपल्था महाविद्या-- म्यात्न एम. ए: मराडी - ही पहती संपादन केली आहे: मुटाविद्यालयाच्या संस्कार शिदीशवरच आजपर्भतचा - मासा पमकाशिता स्नेभातील यशस्ति प्रवास राहीमा भारे या महाविद्यालयाम काही पुरत्ने स्वरुपात मेट दिगगि दिग्माचा माझा मानस आहे. कृपमा रि र्गावी आपण स्वीकाशि ही विनंती या पुस्तकोची साधारण किभन द ६००० चनि आहे