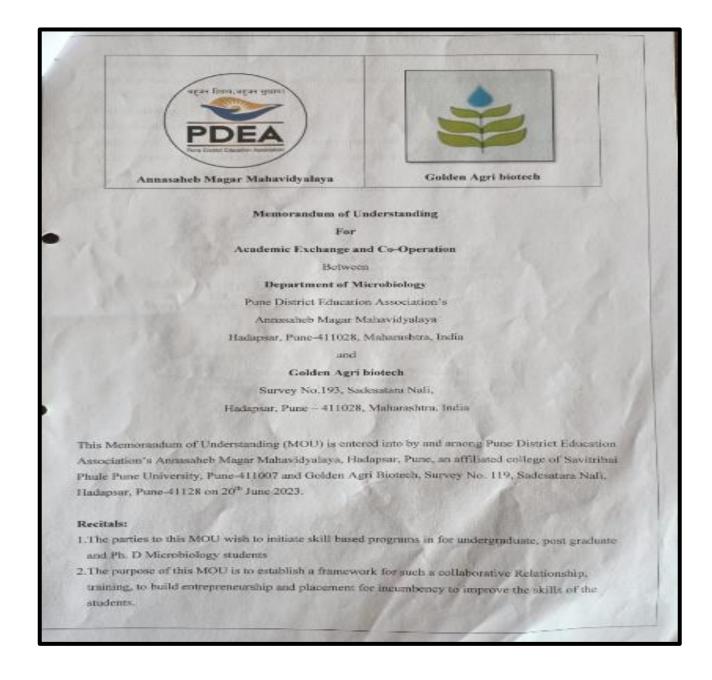

#### MEMORANDUM OF UNDERSTANDING FOR

ACADEMIC EXCHANGE

And CO-OPERATION

P.D.E.A's

ANNASAHEB MAGAR MAHAVIDYALAYA, (Dept. of Chemistry), HADAPSAR, PUNE - 411028 and

CHEMSAR RESEARCH AND TRAINING CENTRE, WADAKI, PUNE- 412308

Annasaheb Magar Mahavidyalaya, (Dept. of Chemistry), Hadapsar, Pune has entered into a Mentorandum of Understanding (MoU) with Chemsar Research and Training Centre, Wadaki, Pune-412308 for promoting and reinforcing cooperation, mutual exchange of Information and Technology, joint collaborative work in providing opportunity to students of Annasaheb Magar Mahavidyalaya in pharmaceutical industry, tearmwork, and event management. The signing ceremony was held at Annasaheb Magar Mahavidyalaya, (Dept. of Chemistry) Hadapsar, Pune on 17th Pebruary, 2023 in presence of officials Prin. Dr. Nitin Ghorpade from Annasaheb Magar Mahavidyalaya and Director Mr. Detatray D. Gaikwad Chemsar Research and Training Centre, Wadaki, Pune-412308. It is mutually agreed by and between the organizations as under.